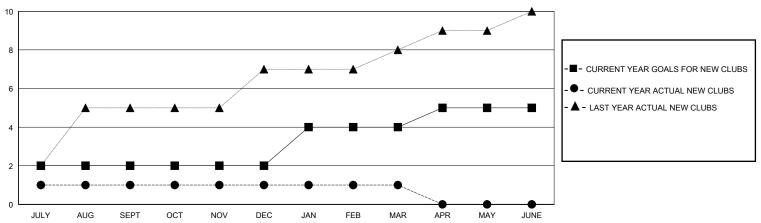

## District 321B1

Results as of: 3/31/2024

| GMT:                  |               |           | GMT CA        |                       |                        |                         |                                                    |  |
|-----------------------|---------------|-----------|---------------|-----------------------|------------------------|-------------------------|----------------------------------------------------|--|
|                       | Club          | s         |               | Members               |                        |                         |                                                    |  |
| RESULTS FOR 2023-2024 |               |           |               | RESULTS FOR 2023-2024 |                        |                         |                                                    |  |
| QUARTER               | NEW CLUB GOAL | NEW CLUBS | DROPPED CLUBS | QUARTER MEMB          | BER GROWTH NET<br>GOAL | MEMBER GROWTH<br>ACTUAL | DROPPED<br>MEMBERS ACTUAL<br>(including transfers) |  |
| JULY/AUG/SEPT         | 2             | 1         | 0             | JULY/AUG/SEPT         | 100                    | 104                     | 59                                                 |  |
| OCT/NOV/DEC           | 0             | 0         | 3             | OCT/NOV/DEC           | 100                    | 16                      | 257                                                |  |
| JAN/FEB/MAR           | 2             | 0         | 2             | JAN/FEB/MAR           | 70                     | 75                      | 54                                                 |  |
| APR/MAY/JUNE          | 1             | 0         | 0             | APR/MAY/JUNE          | 30                     | 0                       | 0                                                  |  |

## GOALS AND ACTUAL NEW CLUBS CUMULATIVE