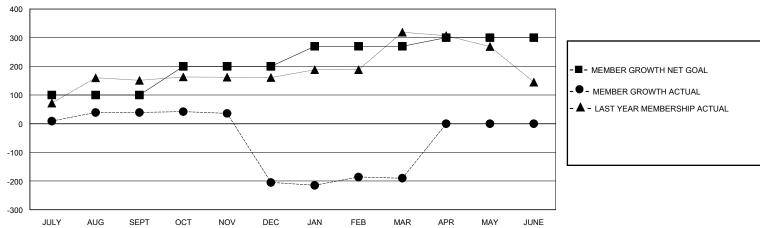

## District 321B1

Results as of: 3/31/2024

| GMT:                  |               |           | GMT CA        |                       |                        |                         |                                                    |  |
|-----------------------|---------------|-----------|---------------|-----------------------|------------------------|-------------------------|----------------------------------------------------|--|
|                       | Club          | s         |               | Members               |                        |                         |                                                    |  |
| RESULTS FOR 2023-2024 |               |           |               | RESULTS FOR 2023-2024 |                        |                         |                                                    |  |
| QUARTER               | NEW CLUB GOAL | NEW CLUBS | DROPPED CLUBS | QUARTER MEMB          | BER GROWTH NET<br>GOAL | MEMBER GROWTH<br>ACTUAL | DROPPED<br>MEMBERS ACTUAL<br>(including transfers) |  |
| JULY/AUG/SEPT         | 2             | 1         | 0             | JULY/AUG/SEPT         | 100                    | 104                     | 59                                                 |  |
| OCT/NOV/DEC           | 0             | 0         | 3             | OCT/NOV/DEC           | 100                    | 16                      | 257                                                |  |
| JAN/FEB/MAR           | 2             | 0         | 2             | JAN/FEB/MAR           | 70                     | 75                      | 54                                                 |  |
| APR/MAY/JUNE          | 1             | 0         | 0             | APR/MAY/JUNE          | 30                     | 0                       | 0                                                  |  |

## GOALS AND ACTUAL MEMBERS CUMULATIVE

| DROPPED CLUBS: 5            |     | 44 CLUBS OF 104 ADDED 1 OR MORE<br>NEW MEMBERS | GENDER DISTRIBUTION  MALE 1,542 (57.64%) |                |       |
|-----------------------------|-----|------------------------------------------------|------------------------------------------|----------------|-------|
| DROPPED MEMBERS             |     |                                                | FEMALE                                   | 1,125 (42.06%) |       |
| DECEASED                    | 5   | CLICK HERE FOR CUMULATIVE                      | TOTAL FAMILY UNIT MEMBERS                |                | 1,295 |
| CLUB CANCELLED 68 OTHER 297 |     | MEMBERSHIP DATA                                | FAMILY MEMBERS PAYING HALF DUES          |                | 717   |
| TOTAL                       | 370 |                                                |                                          |                |       |